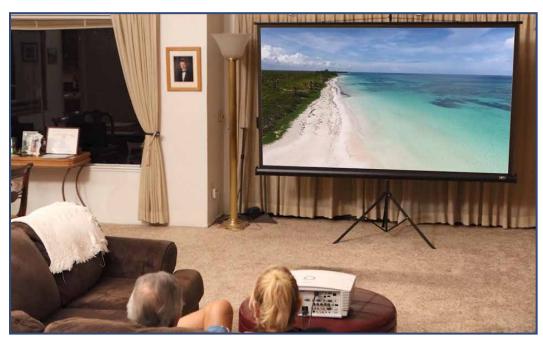

## **Product Description**

The Elite Screens *Tripod Portable Projection Screen* is ideal for indoor and outdoor small or large venue presentations, this proven and reliable tripod portable projection screen combines precision with the elegance of a traditional design. Its rugged construction will withstand the rigors of daily usage while its adjustable locking ring provides ease in its adjustable height settings. The Elite Tripod series offers a keystone eliminator mechanisms that make aiming and calibration with your projector a breeze. Bordered with 4 sides of black masking also helps absorb the unwanted overspray of light that projectors often have.