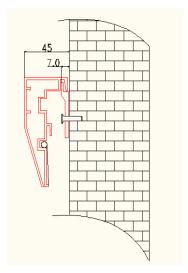

Sable Frame Series Dimensions Table (Inches)

| Model Number         | Diag. Size | Aspect Ratio | Screen Material | Gain     | Overall<br>Width (A1) | Viewing<br>Width (A) | Overall Height<br>(B1) | Viewing<br>Height (B) | Frame Width<br>(C) | Frame<br>Depth (D) | Distance<br>Between Top and<br>Bottom Brackets<br>(D1) |
|----------------------|------------|--------------|-----------------|----------|-----------------------|----------------------|------------------------|-----------------------|--------------------|--------------------|--------------------------------------------------------|
| Unit: Inch           |            |              |                 |          |                       |                      |                        |                       |                    |                    |                                                        |
| ER85WH1-WIDE         | 85"        | 2.35:1       | CineWhite®      | Gain 1.1 | 82.9                  | 78.2                 | 38.0                   | 33.3                  | 2.4                | 1.6                | 35.8                                                   |
| ER96WH1-WIDE         | 96"        | 2.35:1       | CineWhite®      | Gain 1.1 | 93.1                  | 88.3                 | 42.3                   | 37.6                  | 2.4                | 1.6                | 40.2                                                   |
| Unit: mm             |            |              |                 |          |                       |                      |                        |                       |                    |                    |                                                        |
| ER85WH1-WIDE         | 85"        | 2.35:1       | CineWhite®      | Gain 1.1 | 2106                  | 1986                 | 965                    | 846                   | 61                 | 41                 | 910                                                    |
| ER96WH1-WIDE         | 96"        | 2.35:1       | CineWhite®      | Gain 1.1 | 2365                  | 2243                 | 1074                   | 955                   | 61                 | 41                 | 1020                                                   |
| Note: Data Error ±1" |            |              | *DISCONTINUED   |          | •                     |                      | •                      |                       |                    |                    | -                                                      |