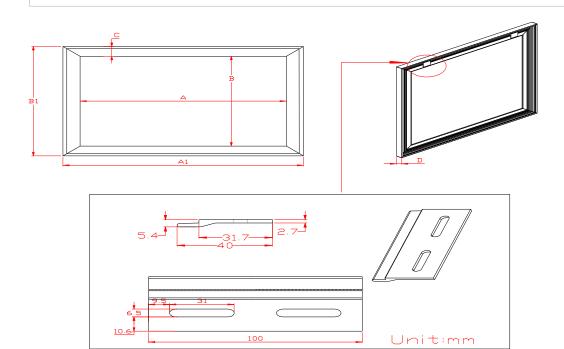

Sable Frame Series Dimensions Table (Inches)

| Model Number         | Diag. Size | Aspect Ratio | Screen Material | Gain     | Overall<br>Width (A1) | Viewing<br>Width (A) | Overall Height<br>(B1) | Viewing<br>Height (B) | Frame Width<br>(C) | Frame<br>Depth (D) | Distance<br>Between Top and<br>Bottom Brackets<br>(D1) |
|----------------------|------------|--------------|-----------------|----------|-----------------------|----------------------|------------------------|-----------------------|--------------------|--------------------|--------------------------------------------------------|
| Unit: Inch           |            |              |                 |          |                       |                      |                        |                       |                    |                    |                                                        |
| ER85WH1-WIDE         | 85"        | 2.35:1       | CineWhite®      | Gain 1.1 | 82.9                  | 78.2                 | 38.0                   | 33.3                  | 2.4                | 1.6                | 35.8                                                   |
| ER96WH1-WIDE         | 96"        | 2.35:1       | CineWhite®      | Gain 1.1 | 93.1                  | 88.3                 | 42.3                   | 37.6                  | 2.4                | 1.6                | 40.2                                                   |
| Unit: mm             |            |              |                 |          |                       |                      |                        |                       |                    |                    |                                                        |
| ER85WH1-WIDE         | 85"        | 2.35:1       | CineWhite®      | Gain 1.1 | 2106                  | 1986                 | 965                    | 846                   | 61                 | 41                 | 910                                                    |
| ER96WH1-WIDE         | 96"        | 2.35:1       | CineWhite®      | Gain 1.1 | 2365                  | 2243                 | 1074                   | 955                   | 61                 | 41                 | 1020                                                   |
| Note: Data Error ±1" |            |              | *DISCONTINUED   |          | •                     |                      | •                      |                       |                    |                    | -                                                      |